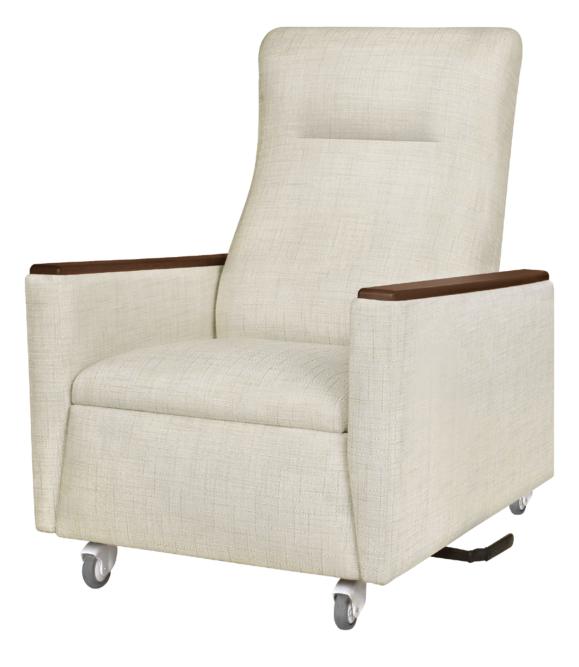

## Bariatric Recliner

Redefining Clean Design®

Redefine comfort and style for every dining, lounge, lobby or waiting room guest with Kwalu's unprecedented selection of Bariatric seating. Every bariatric seating model incorporates Kwalu's Designed to Last<sup>®</sup> engineering and endures the most rigorous testing standards to provide supreme strength and safety for each user.

Model: CRBB5 37.5W 38D 45H 24SW 20SD 19.5SH 25.5AH 71 Ext. Depth

Nightingale Award Kwalu's GetWell Patient Room was awarded a Nightingale Innovation Award for Surfacing Material

Durable Finish Kwalu's proprietary finish doesn't have any of the drawbacks of wood. The finish is moisture impervious, easy to clean and maintenance-free.

Weight Capacity Carrara Bariatric Recliners are rated to 500 lbs weight capacity.

**Extended Length** Fully reclines to a depth of 71 inches.

**Smooth Reclining** Independent footrest and back recline.

**Back Positions** Back capable of multiple locking positions from upright to fully extended.