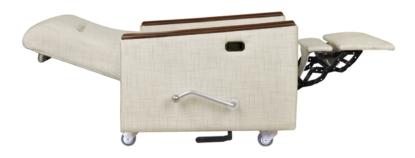

Weight Capacity Carrara Bariatric Recliners are rated to 500 lbs weight capacity.

**Extended Length** Fully reclines to a depth of 71 inches.

**Smooth Reclining** Independent footrest and back recline.

**Back Positions** Back capable of multiple locking positions from upright to fully extended.