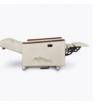

Model: CRBB5 37.5W 38D 45H 24SW 20SD 19.5SH 25.5AH 71 Ext. Depth

Nightingale Award Kwalu's GetWell Patient Room was awarded a Nightingale Innovation Award for Surfacing Material

Durable Finish Kwalu's proprietary finish doesn't have any of the drawbacks of wood. The finish is moisture impervious, easy to clean and maintenance-free.

Weight Capacity Carrara Bariatric Recliners are rated to 500 lbs weight capacity.

**Extended Length** Fully reclines to a depth of 71 inches.

**Smooth Reclining** Independent footrest and back recline.

**Back Positions** Back capable of multiple locking positions from upright to fully extended.