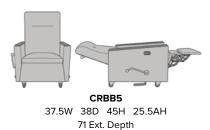

Model: CRBB5 37.5W 38D 45H 24SW 20SD 19.5SH 25.5AH 71 Ext. Depth

Nightingale Award Kwalu's GetWell Patient Room was awarded a Nightingale Innovation Award for Surfacing Material

Durable Finish Kwalu's proprietary finish doesn't have any of the drawbacks of wood. The finish is moisture impervious, easy to clean and maintenance-free.